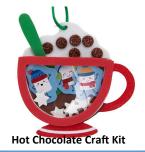

## **JANUARY 2025**

WINTER READING
CHALLENGE
For the WPL
Children's Room.
2025

Embark on an awesome reading adventure this season with the library!

- 1. Pick up the reading challenge at the Children's Room Reference Desk.
- 1. There are 25 challenges—do 1 or do them all.
- 2. Turn in the challenge sheet by the end of the month, Friday, January 31.
- 3. Pick up your special prize—everything you need to make a delicious cup of hot chocolate with a marshmallow treat.