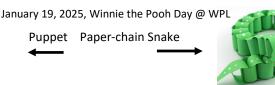

## Wiscasset Public Library Children's Room

21 High St., Wiscasset, ME 207-882-7161 wpl@wiscassetlibrary.org

## **JANUARY 2025**

WINTER READING
CHALLENGE
For the WPL
Children's Room.
2025

Embark on an awesome reading adventure this season with the library!

- 1. Pick up the reading challenge at the Children's Room Reference Desk.
- 1. There are 25 challenges—do 1 or do them all.
- 2. Turn in the challenge sheet by the end of the month, Friday, January 31.
- 3. Pick up your special prize—everything you need to make a delicious cup of hot chocolate with a marshmallow treat.









January 29, 2025, Chinese New Year & the Year of the Snake

## Winter Crafts and Activities to pick up when you are getting your books.











**Snowman Magnet** 



Fridays at 10:30 am—See you then.